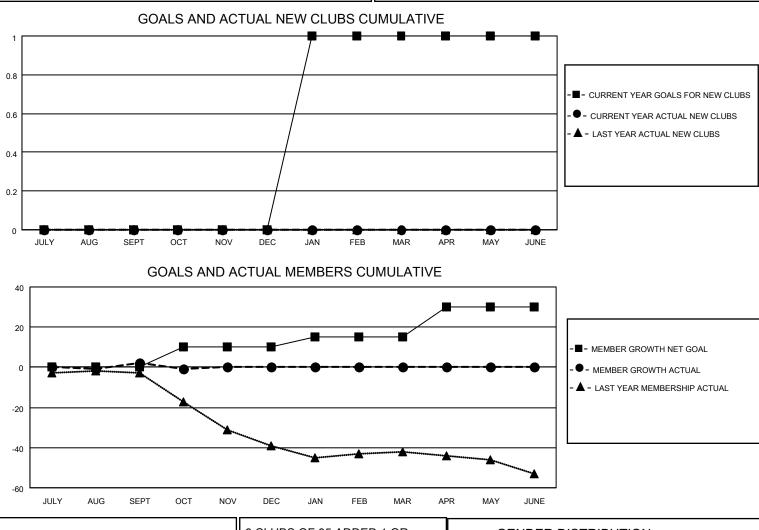

## LOCATION NEW YORK

District 20 E2

Results as of: 10/31/2022

| Clubs<br>RESULTS FOR 2022-2023 |   |   |   | Members<br>RESULTS FOR 2022-2023 |    |   |   |
|--------------------------------|---|---|---|----------------------------------|----|---|---|
|                                |   |   |   |                                  |    |   |   |
| JULY/AUG/SEPT                  | 0 | 0 | 0 | JULY/AUG/SEPT                    | 0  | 9 | 6 |
| OCT/NOV/DEC                    | 0 | 0 | 0 | OCT/NOV/DEC                      | 10 | 2 | 5 |
| JAN/FEB/MAR                    | 1 | 0 | 0 | JAN/FEB/MAR                      | 5  | 0 | 0 |
| APR/MAY/JUNE                   | 0 | 0 | 0 | APR/MAY/JUNE                     | 15 | 0 | 0 |